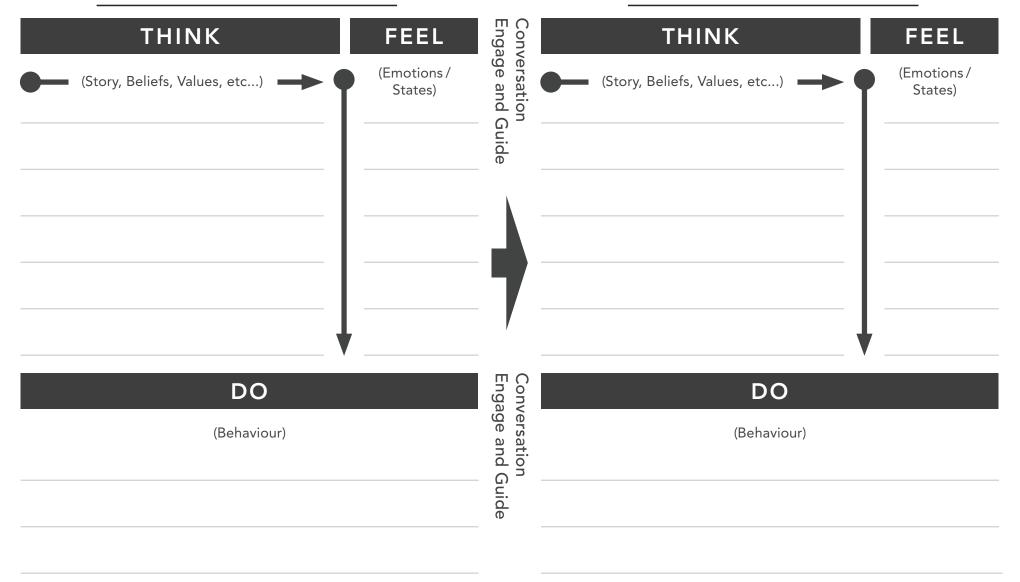

# **CURRENT STATE (CS)**

#### THINK FEEL

(Story, Beliefs, Values, etc...)

What do you and/or others currently think?

This current thinking may include beliefs, values, criteria and so on.

(Emotions / States)

What emotions/ states are you and/or others experiencing?

Be sure that these are emotions such as frustration, doubt, confidence, anxiety, fear, satisfaction, etc.

# DESIRED STATE (DS)

THINK onversation

FEEL

(Story, Beliefs, Values, etc...)

(Emotions / States)

What specifically do you want yourself and/or others to think?

Engage and Guid

What emotion do you want yourself and/or others to be experiencing, based upon the Desired Thinking?

### DO

(Behaviour)

Given what you and/or others are currently thinking and feeling, what are you/they currently doing that you would like to influence (either reinforce if positive or discourage if negative)?

Engage and Conversatio Guide

### DO

(Behaviour)

If you and/or others are thinking and feeling the way that you want, what specific behaviours do you want yourself/ them to be doing?

Remember to express these behaviours in SMART terms.

# **DESIRED STATE (DS)**